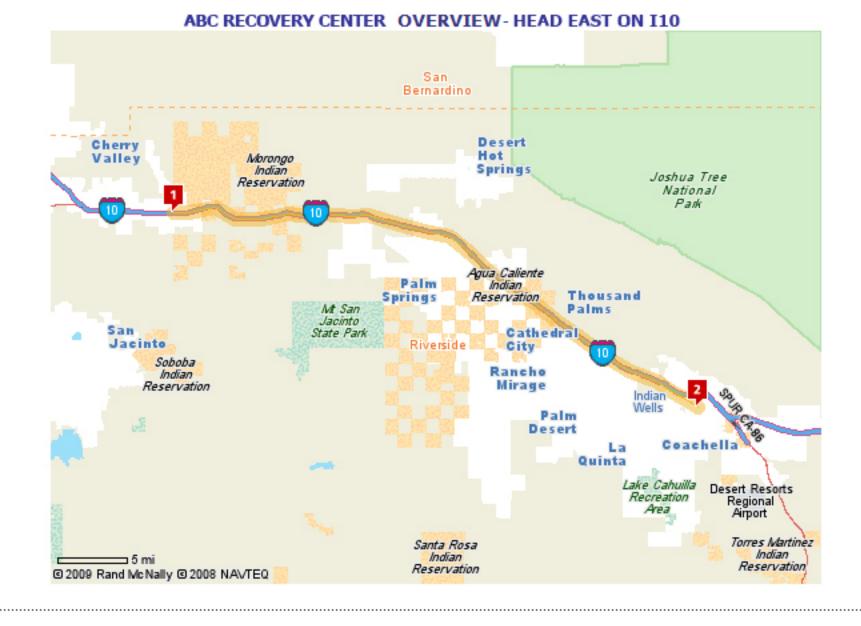

To: 44359 Palm St Indio, CA 92201-3116

EST. DISTANCE:

42 miles

| 1. You are at Banning, CA                         |             |
|---------------------------------------------------|-------------|
| 2. Go East on E Ramsey St                         | 0.5 miles   |
| 3. Turn right onto S Hargrave St                  | 0.1 miles   |
| 4. Take I-10 E ramp on left                       | 38.1 miles  |
| 5. Take Exit 139 (Indio Blvd, Indio) on right     | 0.1 miles   |
| 6. Take Indio Blvd ramp                           | 0.1 miles   |
| 7. Continue onto Indio Blvd                       | 3.0 miles   |
| 8. Turn right onto Palm St                        | < 0.1 miles |
| 9. You are at 44359 Palm St, Indio, CA 92201-3116 |             |
|                                                   |             |

EST. DRIVE TIME: 44 minutes

🏶 http://www.randmcnally.com/rmc/directions/displayMapFrame.jsp?cmty=0&n=&val=back&stdMap=true&l=5&Q=%3cIMG+WIDTH%3