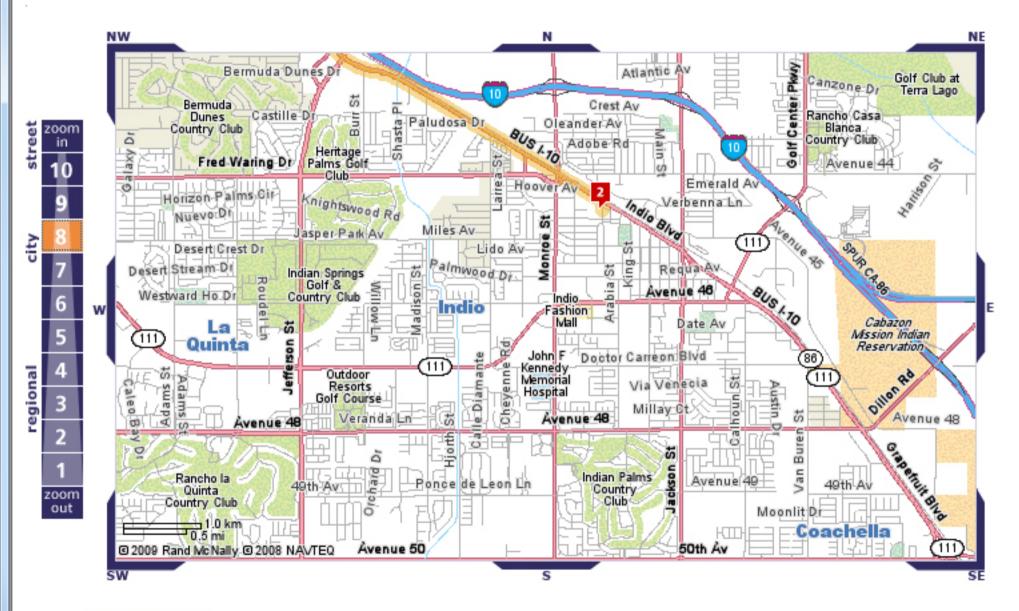

To: 44359 Palm St Indio, CA 92201-3116

EST. DISTANCE:

42 miles

| 1. You are at Banning, CA                         |             |
|---------------------------------------------------|-------------|
| 2. Go East on E Ramsey St                         | 0.5 miles   |
| 3. Turn right onto S Hargrave St                  | 0.1 miles   |
| 4. Take I-10 E ramp on left                       | 38.1 miles  |
| 5. Take Exit 139 (Indio Blvd, Indio) on right     | 0.1 miles   |
| 6. Take Indio Blvd ramp                           | 0.1 miles   |
| 7. Continue onto Indio Blvd                       | 3.0 miles   |
| 8. Turn right onto Palm St                        | < 0.1 miles |
| 9. You are at 44359 Palm St, Indio, CA 92201-3116 |             |
|                                                   |             |

EST. DRIVE TIME: 44 minutes

🏶 http://www.randmcnally.com/rmc/directions/displayMapFrame.jsp?cmty=0&n=&val=back&stdMap=true&l=5&Q=%3cIMG+WIDTH%3

## **ABC Recovery Center**

Close window

44359 Palm St, Indio, CA 92201-3116